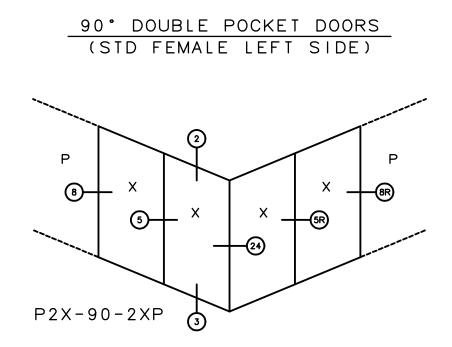

General Notes:

Not to Scale

Due to continual product development, detail and technical data are subject to change without notice

For latest product specifications please go to our website: www.intlwindow.com or contact your IWC Representative

This is an architectural view of cross sections only and installation of shims, fasteners and sealant shall be the responsibility of the installer

General Notes:

Not to Scale

Due to continual product development, detail and technical data are subject to change without notice

For latest product specifications please go to our website: www.intlwindow.com or contact your IWC Representative

This is an architectural view of cross sections only and installation of shims, fasteners and sealant shall be the responsibility of the installer